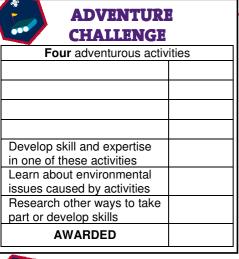

| Pitch and strike your tent  Lead the set up of a well organised site  Prepare and light a fire or stove. Use it to cook a meal.  Understand and follow the Countryside Code  Find out why personal and campsite hygiene is important  Build a simple pioneering project, object or camp gadget  Explore the environment of your camp  Respect the environment you are in and, at the end of the camp, leave the site as you found it  Risk Asses campsite  Show how to use an axe, saw or knife safely  Complete four outdoor tasks/activities: | OUTDOOR<br>CHALLENGE                                                                                                                                                                                                                                                                                                                                                                  |             |
|-------------------------------------------------------------------------------------------------------------------------------------------------------------------------------------------------------------------------------------------------------------------------------------------------------------------------------------------------------------------------------------------------------------------------------------------------------------------------------------------------------------------------------------------------|---------------------------------------------------------------------------------------------------------------------------------------------------------------------------------------------------------------------------------------------------------------------------------------------------------------------------------------------------------------------------------------|-------------|
| Risk Asses campsite Show how to use an axe, saw or knife safely                                                                                                                                                                                                                                                                                                                                                                                                                                                                                 | Lead the set up of a well organised site Prepare and light a fire or stove. Use it to cook a meal. Understand and follow the Countryside Code Find out why personal and campsite hygiene is important Build a simple pioneering project, object or camp gadget Explore the environment of your camp Respect the environment you are in and, at the end of the camp, leave the site as |             |
| •                                                                                                                                                                                                                                                                                                                                                                                                                                                                                                                                               | Risk Asses campsite                                                                                                                                                                                                                                                                                                                                                                   |             |
|                                                                                                                                                                                                                                                                                                                                                                                                                                                                                                                                                 | saw or knife safely                                                                                                                                                                                                                                                                                                                                                                   | activities: |